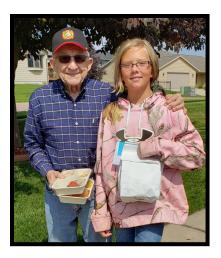

# **Potpourri**

**Meals on Wheels Volunteers** 

Marceda Jones got her Meals on Wheels delivered by the Executive Director.

Board Member Bob Kellen and Volunteer Henry Petersen delivering Meals on Wheels.