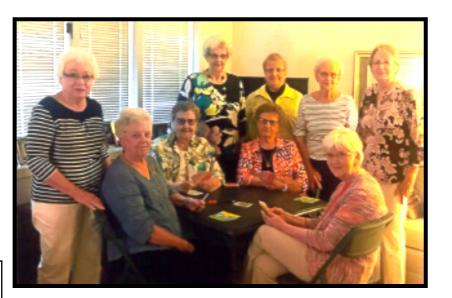

#### **Board Meeting Minutes**

The minutes from the monthly Board of Director's meeting are kept in the library to be reviewed. They are in a blue labeled file folder in the card caddy.

Winners of the Wine & Dine Bridge Party hosted by Fran Fox. Fran Fox, Jeannie Gustad, Jean Schaecher, Char Erickson, Fran Mollet, Jean Fitzgerald, Nadean Auch, Rose Mather and Marilyn Weverstad enjoyed an afternoon of bridge, food and plenty of fun. Thank you Fran.