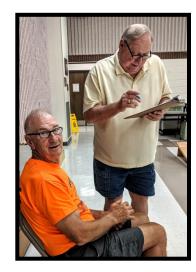

# **Potpourri**

**Meals on Wheels Volunteers** 

Marceda Jones got her Meals on Wheels delivered by the Executive Director.

Board Member Bob Kellen and Volunteer Henry Petersen delivering Meals on Wheels.