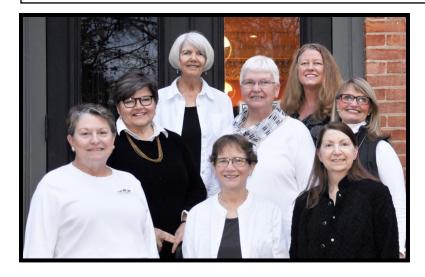

Dinner with Mirabile, September 18th, 5:00pm-7:00pm.
Call to make reservations, 665-1055

Back row: Celia Miner, Jo Ann Lambertz

Center row: Jennifer Powell, Lea Ann Schramm, Linda Stevens

Front row: Mary Pat Bierle, Kathy Grow, Janine Tramp

(not pictured: Kathleen West)